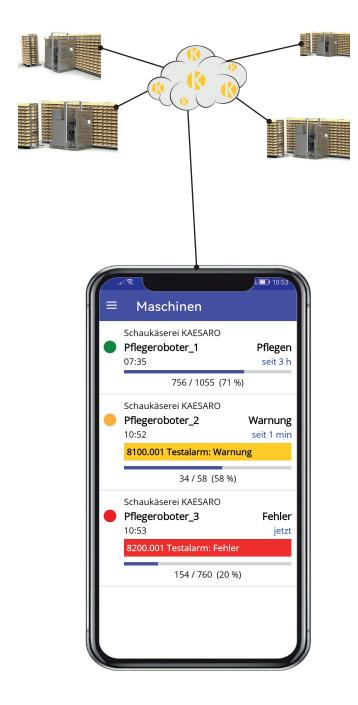

# Facilitates the monitoring of KAESARO cheese care robots with a smartphone

With the KAESARO App, monitoring your KAESARO cheese care robots is easy with a smartphone. Current process data is accessible at all times and a push notification is sent in the event of faults. If the KAESARO Manager is installed at the customer, the entire cheese cellar is also displayed graphically on the smartphone. Cellar management and job management functions are also available.

#### **Machine overview**

- · Status display:
  - Machine status
  - Job progress
  - Remaining duration
  - Process data
- · Status history
- Notifications